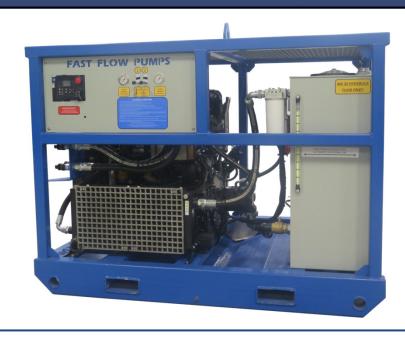

# 125 HP Diesel Hydraulic Power Unit

### **Fast Facts**

#### Horsepower:

125 HP (93 kW)

**Operating Pressure:** 

2500 to 3300 PSI (172-227 Bar)

**Hydraulic Flow** 

0 to 52 GPM (Up to 196 LPM)

**Hydraulic Tank** 

120 Gal (454 Liters)

**Diesel Tank** 

120 Gal (454 Liters)

Weight:

5500 LBS (2495 kg)

**Dimensions:** 

96"x56"x72" (243cmx142cmx182cm)

**Hydraulic Oil:** 

32 or 46 AW, BIO, NS

## Offshore and Oilfield Ready



#### Engine

- EPA Tier 4 Final JCB Engine
- Guaranteed CARB Compliant—NO DPF, No Active Regen
- LOFA or Murphy engine monitoring system
- Engine safety shutdown package
- · Double fuel and hydraulic filtration
- Air inlet emergency shutdown valve
- Electric start with battery & weather safe battery box

#### Safety

- Low point drain plugs & tank isolation valves
- Custom radiator grill guard, overhead grating
- · Variable pressure hydraulic relief valve
- Safety transport binder "O" rings
- · Easy to read safety and operation labeling
- · Flame arrestor exhaust with heat shield
- · Emergency engine over speed shutdown

#### **Hydraulics**

- Single or twin circuit hydraulic flow controls
- Low level hydraulic fluid shutdown
- Best in class 12 volt dual fan hydraulic cooling unit
- Hydr