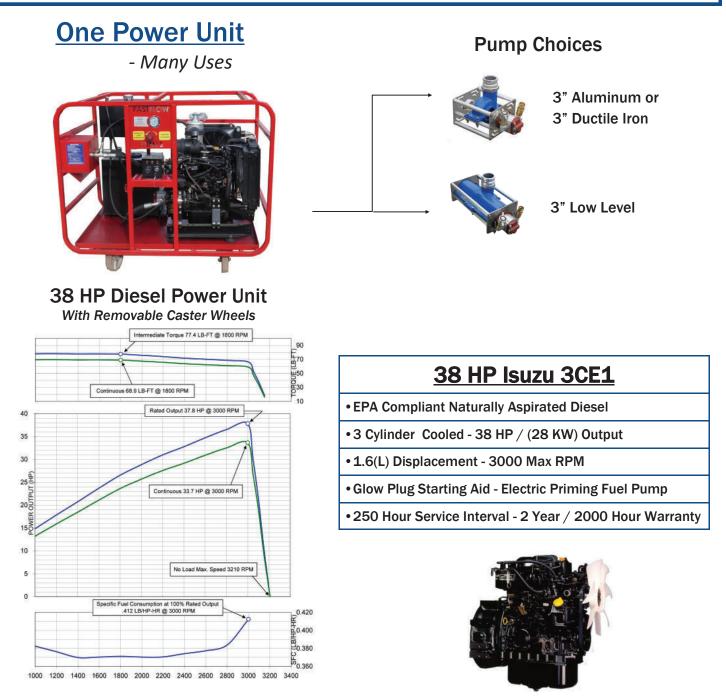

#### <u>Engine</u>

- Isuzu diesel engine
- EPA rated engine— 2000 HR Warranty
- Variable engine throttle with choke
- Engine safety shutdown package
- Rubber engine vibration dampers
- Electric start with battery
- Weather safe battery box