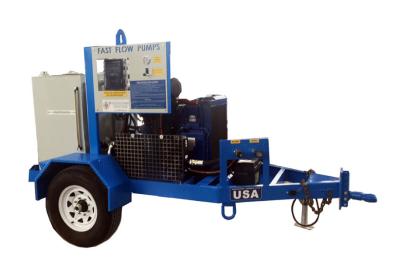

# 74 HP Diesel Hydraulic Power Unit

## **DOT Approved for Highway Towing**

### **Trailer or Skid Mounting Available**

#### **Engine**

- 2.0 L Hatz Diesel engine Optional silent pack
- EPA TIER 4 FINAL 50 State Emissions Compliant
- · Murphy engine monitoring system
- · Engine safety shutdown package
- · Double fuel and hydraulic filtration
- · Optional Air inlet shutdown valve
- Electric start with battery & weather safe battery box

#### Safety

- Safety transport center point eye pad
- · DOT approved trailer fully wired for highway towing
- System hydraulic relief valve
- Front & rear safety transport binder rings
- · Easy to read safety and operation labeling
- · Flame arrestor exhaust with heat shield
- 10 Ply trailer tires and electric brakes

#### **Hydraulics**

- Single or twin circuit variable flow hydraulic controls
- High capacity hydraulic cooling system
- · Hydraulic oil filter with spin on cartridge
- Oil spill and fuel spill containment trailer
- 5000 PSI hydraulic gauges
- Screw together 1" supply and return dripless couplings
- · Hydraulic oil level & temperature indicators
- · Low level hydraulic fluid shutdown

#### Other Features

- Powder coated frame & box tube lifting design
- Fully adjustable Pintle or Bulldog hitch & trailer jack
- Torsion flex removable trailer axles no leaf springs
- Top tank desiccant breather
- 10" Oversized tank clean out ports
- Automatic hydraulic fluid temperature controller
- · Removable fuel and hydraulic tanks
- Low point drain plugs